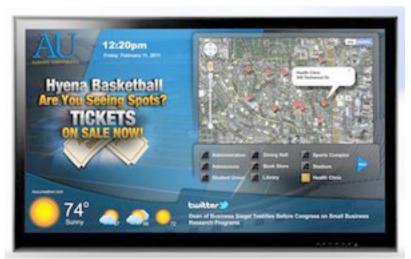

VISIX introduces **WayPoint**, an interactive wayfinding and communications solution for corporate and college campuses, healthcare facilities, government buildings and other institutions.

A bundled solution, WayPoint combines selected content modules in layouts designed with the client's logo, colors and branding. Content modules can include digital signage message playlists, auto-updating news, weather and RSS feeds, and Google maps showing places of interest like admissions, dining halls and bookstores with customized icons.

Custom wayfinding can be substituted for Google Maps, and WayPoint also allows alert notices to be triggered by CAP messages. Matching message templates, data subscriptions, licenses and training are all included in the bundle price.