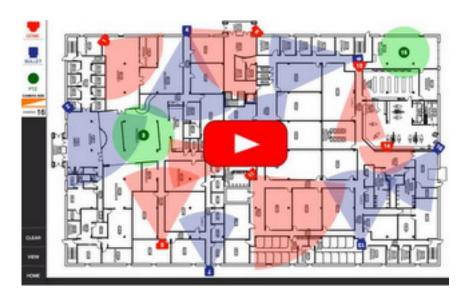

From **Smartvue**, the American cloud surveillance platform comes an offer hard to refuse...

Using their free tool, you can... upload a picture of your floor plan, drag and drop cameras into your proposed position, and design your own surveillance maps.

This free online tool allows you to create and save endless maps. This is just one of a number of cloud tools provided by Smartvue in their effort to make cloud video surveillance "elegantly simple."

Starting in 1998, Smartvue is an enterprise cloud software company and video surveillance innovator with more than 20 patents and significant industry awards for its unique products and services. The company delivers end to end surveillance solutions which combine cost effective edge devices with cloud storage and video management services.

Their instructions on how to get this online tool:

- 1. Visit http://cloudvue.com/mapper
- 2. Create a free account, by clicking on "Sign Up"

## Free Video Surveillance Design Tool

Written by Roger Douglas 26 May 2014

- 3. Check your email to verify your account
- 4. Then login and start creating surveillance maps

Go Smartvue, Cloud Video Surveillance Platform